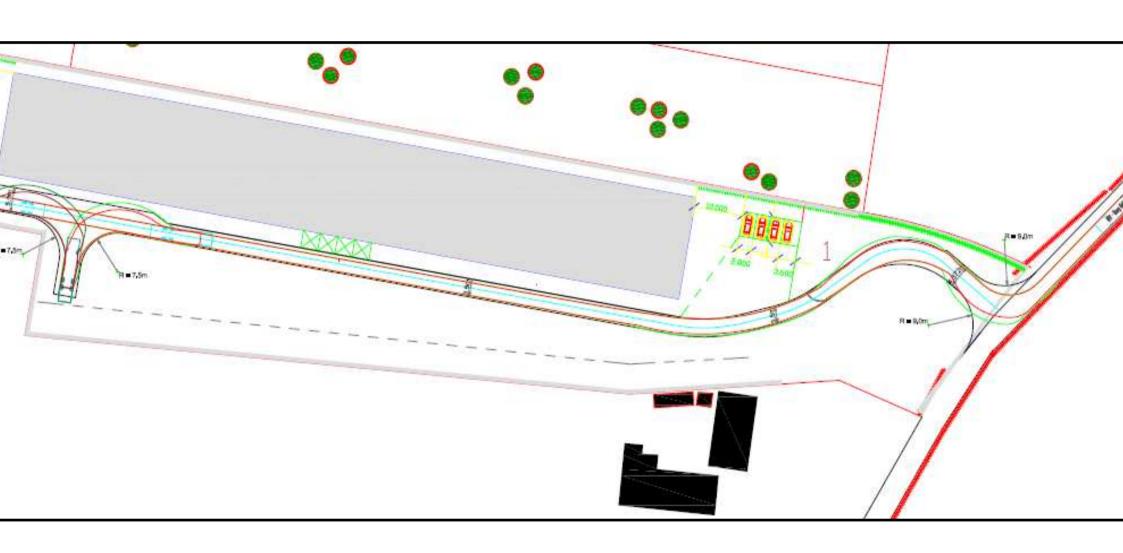

E/33695 AERIAL SITE PLAN



## E/33695 AERIAL SITE PLAN



## E/33695 AERIAL SITE PLAN



### **SITE PHOTO**



### **SITE PHOTO**



#### SITE PHOTO SHOWING GODRE GARREG FARM



### **SITE PHOTO**



# E/33695 SITE PHOTO SHOWING TY NEWYDD AND BROFANA



### **SITE PHOTO SHOWING DERWEN DEG**



## E/33695 SITE PHOTO SHOWING BWLCHAGORED



#### SITE AND LANDSCAPE PLAN



### E/33695 SITE AND LANDSCAPE PLAN



### **ELEVATION PLANS OF BUILDIN**





#### **GABLE ELEVATION PLAN OF BUILDIN**



#### **CROSS SECTION PLAN OF BUILDIN**



#### LAYOUT PLAN OF BUILDIN



### LAYOUT PLAN OF BUILDING SHOWING LEVE



## 33695 LOCATION OF PROPSOED PASSING BAY BETWEEN DOLGARREG AND

BANT



### E/33695 SPECIFICATION OF PROPSOED PASSING BAY **BETWEEN DOLGARREG AND DOLBANT**



### **HRV TRACKING PLAN**



### **HRV TRACKING PLAN**