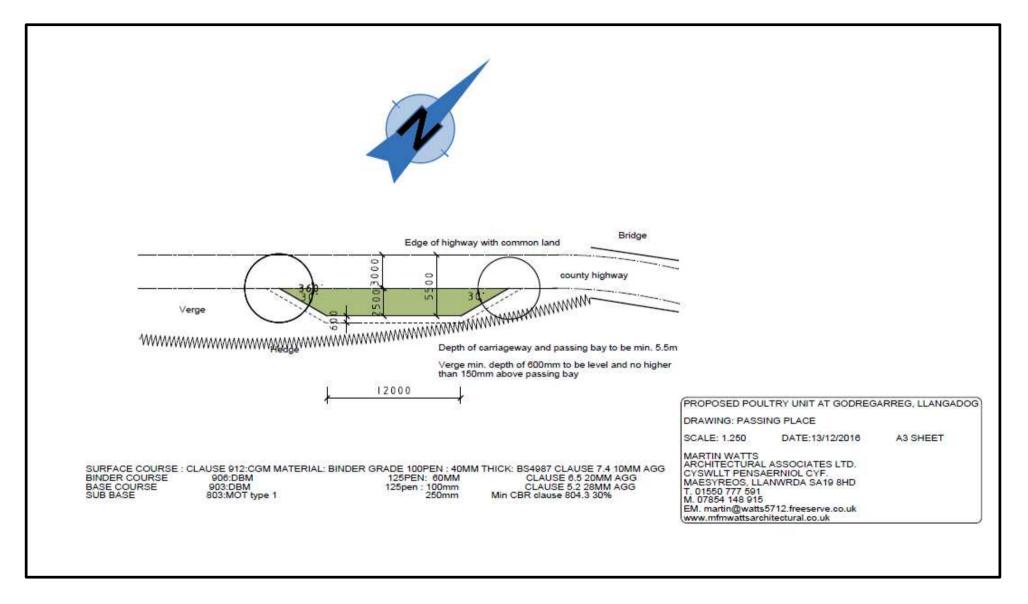

### E/33695 SPECIFICATION OF PROPSOED PASSING BAY **BETWEEN DOLGARREG AND DOLBANT**