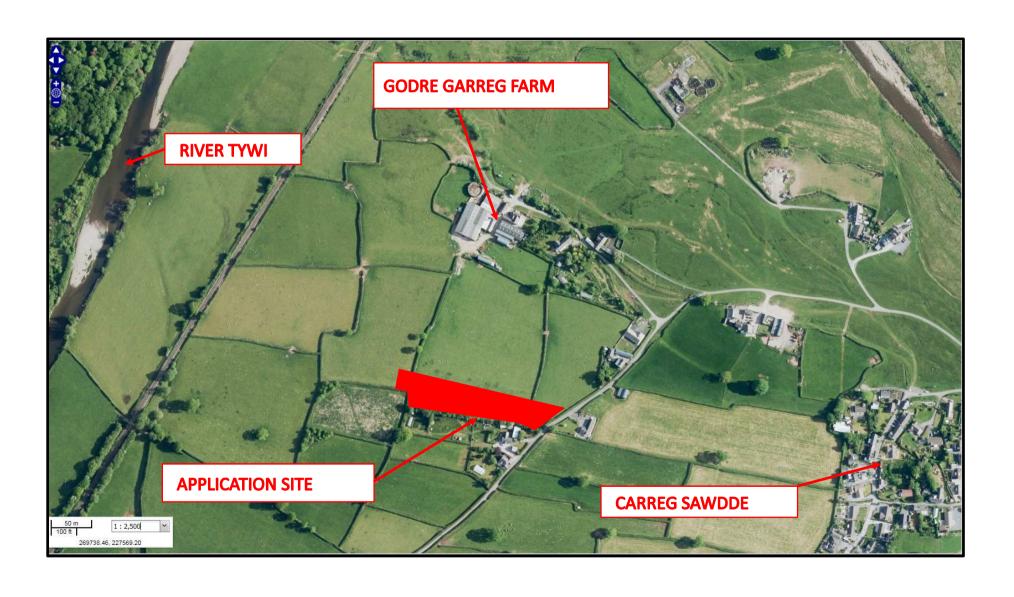

Y PWYLLGOR CYNLLUNIO

03 HYDREF 2017

RHANBARTH Y DWYRAIN PLANNING COMMITTEE

**3 OCTOBER 2017** 

**AREA EAST** 



A Better Place...Environment



# CEISIADAU YR ARGYMHELLIR EU BOD YN CAEL EU CYMERADWYO

# APPLICATIONS RECOMMENDED FOR APPROVAL



A Better Place...Environment





A Better Place...Environment

### E/33695 LOCATION PLAN



## E/33695 AERIAL SITE PLAN



## E/33695 AERIAL SITE PLAN



## E/33695 AERIAL SITE PLAN



### **SITE PHOTO**



### **SITE PHOTO**



#### SITE PHOTO SHOWING GODRE GARREG FARM



### **SITE PHOTO**



# E/33695 SITE PHOTO SHOWING TY NEWYDD AND BROFANA



### **SITE PHOTO SHOWING DERWEN DEG**



## E/33695 SITE PHOTO SHOWING BWLCHAGORED



#### SITE AND LANDSCAPE PLAN



### E/33695 SITE AND LANDSCAPE PLAN



### **ELEVATION PLANS OF BUILDIN**





#### **GABLE ELEVATION PLAN OF BUILDIN**



#### **CROSS SECTION PLAN OF BUILDIN**



#### LAYOUT PLAN OF BUILDIN



### LAYOUT PLAN OF BUILDING SHOWING LEVE



## 33695 LOCATION OF PROPSOED PASSING BAY BETWEEN DOLGARREG AND

BANT



### E/33695 SPECIFICATION OF PROPSOED PASSING BAY **BETWEEN DOLGARREG AND DOLBANT**



### **HRV TRACKING PLAN**



### **HRV TRACKING PLAN**