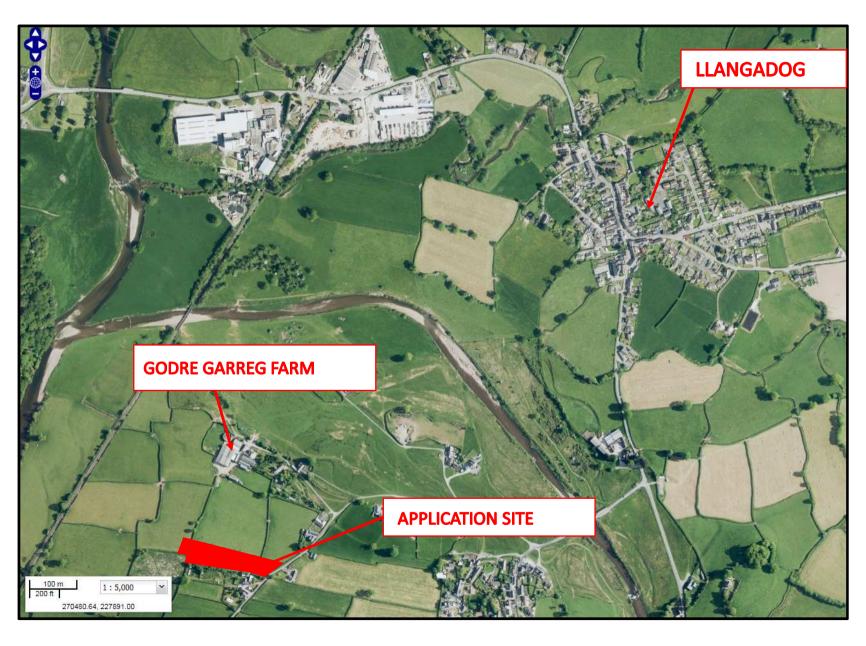

Y PWYLLGOR CYNLLUNIO

03 HYDREF 2017

RHANBARTH Y DWYRAIN PLANNING COMMITTEE

**3 OCTOBER 2017** 

**AREA EAST** 



A Better Place...Environment



# CEISIADAU YR ARGYMHELLIR EU BOD YN CAEL EU CYMERADWYO

# APPLICATIONS RECOMMENDED FOR APPROVAL



A Better Place...Environment





A Better Place...Environment

### E/33695 LOCATION PLAN



## E/33695 AERIAL SITE PLAN



## E/33695 AERIAL SITE PLAN



## E/33695 AERIAL SITE PLAN



### **SITE PHOTO**



### **SITE PHOTO**



#### SITE PHOTO SHOWING GODRE GARREG FARM



### **SITE PHOTO**



# E/33695 SITE PHOTO SHOWING TY NEWYDD AND BROFANA



### **SITE PHOTO SHOWING DERWEN DEG**



## E/33695 SITE PHOTO SHOWING BWLCHAGORED



#### SITE AND LANDSCAPE PLAN



### E/33695 SITE AND LANDSCAPE PLAN



### **ELEVATION PLANS OF BUILDIN**





#### **GABLE ELEVATION PLAN OF BUILDIN**



#### **CROSS SECTION PLAN OF BUILDIN**



#### LAYOUT PLAN OF BUILDIN



### LAYOUT PLAN OF BUILDING SHOWING LEVE



## 33695 LOCATION OF PROPSOED PASSING BAY BETWEEN DOLGARREG AND

BANT



### E/33695 SPECIFICATION OF PROPSOED PASSING BAY **BETWEEN DOLGARREG AND DOLBANT**



### **HRV TRACKING PLAN**



### **HRV TRACKING PLAN*