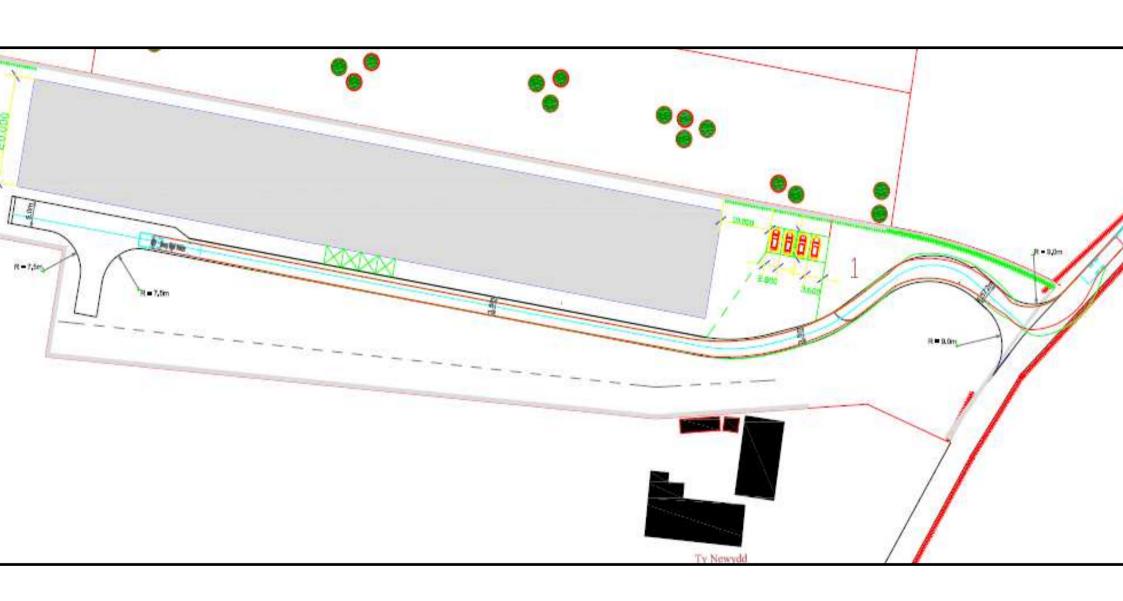

# E/33695 AERIAL SITE PLAN



## E/33695 AERIAL SITE PLAN



### **SITE PHOTO**



### **SITE PHOTO**



#### SITE PHOTO SHOWING GODRE GARREG FARM



### **SITE PHOTO**



# E/33695 SITE PHOTO SHOWING TY NEWYDD AND BROFANA



### **SITE PHOTO SHOWING DERWEN DEG**



## E/33695 SITE PHOTO SHOWING BWLCHAGORED



#### SITE AND LANDSCAPE PLAN



### E/33695 SITE AND LANDSCAPE PLAN



### **ELEVATION PLANS OF BUILDIN**





#### **GABLE ELEVATION PLAN OF BUILDIN**



#### **CROSS SECTION PLAN OF BUILDIN**



#### LAYOUT PLAN OF BUILDIN



### LAYOUT PLAN OF BUILDING SHOWING LEVE



## 33695 LOCATION OF PROPSOED PASSING BAY BETWEEN DOLGARREG AND

BANT



### E/33695 SPECIFICATION OF PROPSOED PASSING BAY **BETWEEN DOLGARREG AND DOLBANT**



### **HRV TRACKING PLAN**



### **HRV TRACKING PLAN**